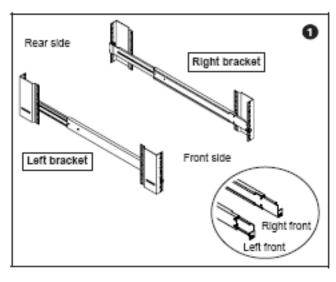

#### Install into rack

- Attach the left and right mounting bracket to rack 19" mounting rails.
- Adjust the rear mouting bracket to fit your rack.
- M6 screw and cup washer x 6 pcs included.

Caution: Leaving the screws slightly loose, until you complete the installation in step 4